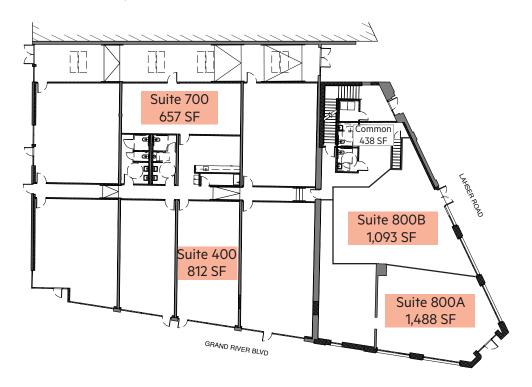

## SIZE

Suite 400 - 812 SF Suite 700 - 657 SF Suite 800 - 2,990 SF 800A - 1,488 SF

800B - 1,093 SF Common 438 SF